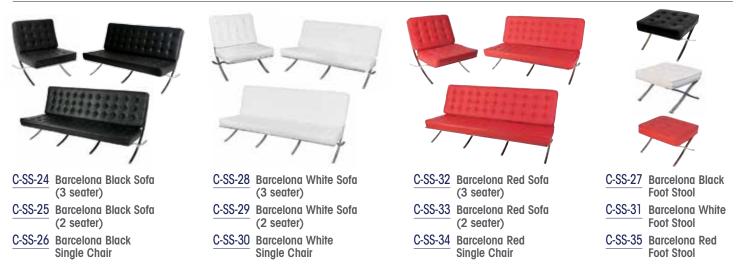

## Sofas & Chairs Order Form

EMAIL

FAX

| SHOW     | LANDSCAPE ONTARIO – CONGRESS | DEADLINE DATE | December 13, 2018    |
|----------|------------------------------|---------------|----------------------|
| LOCATION | Toronto Congress Centre      | SHOW DATES    | January 8 – 10, 2019 |
|          |                              |               |                      |
| COMPANY  |                              | BOOTH #       |                      |
| ADDRESS  |                              |               |                      |
| CITY     | PROV / STATE                 | POSTAL/ ZIP   |                      |