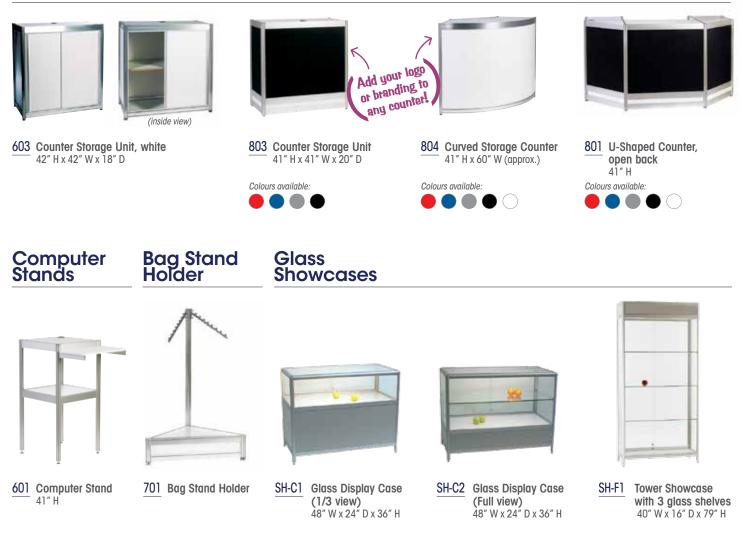

| COUNTERS |     |                                                              |          |        |                |        |       |
|----------|-----|--------------------------------------------------------------|----------|--------|----------------|--------|-------|
| ITEM #   | QTY | DESCRIPTION                                                  | PRE-SHOW |        | AFTER DEADLINE |        | TOTAL |
| 603      |     | Counter Storage Unit – 42"Hx42"Wx18"D, White only            | \$       | 172.00 | \$             | 258.00 | \$    |
| 803      |     | Counter Storage Unit – 41"Hx41"Wx20"D                        | \$       | 239.00 | \$             | 359.00 | \$    |
| 804      |     | Curved Storage Counter – 41"Hx60"                            | \$       | 348.00 | \$             | 522.00 | \$    |
| 801      |     | U-Shaped Counter, open back – 41"H Red Blue Grey Black White | \$       | 476.00 | \$             | 714.00 | \$    |

| COMPUTER & BAG STANDS |     |                       |          |        |                |        |       |
|-----------------------|-----|-----------------------|----------|--------|----------------|--------|-------|
| ITEM #                | QTY | DESCRIPTION           | PRE-SHOW |        | AFTER DEADLINE |        | TOTAL |
| 601                   |     | Computer Stand – 41"H | \$       | 167.00 | \$             | 251.00 | \$    |
| 701                   |     | Bag Stand Holder      | \$       | 132.00 | \$             | 198.00 | \$    |

| GLASS SHOWCASES |     |                                |          |        |                |        |       |  |
|-----------------|-----|--------------------------------|----------|--------|----------------|--------|-------|--|
| ITEM #          | QTY | DESCRIPTION                    | PRE-SHOW |        | AFTER DEADLINE |        | TOTAL |  |
| SH-C1           |     | Glass Display Case (1/3 view)  | \$       | 401.00 | \$             | 602.00 | \$    |  |
| SH-C2           |     | Glass Display Case (full view) | \$       | 443.00 | \$             | 665.00 | \$    |  |
| SH-F1           |     | Tower Showcase                 | \$       | 456.00 | \$             | 684.00 | \$    |  |