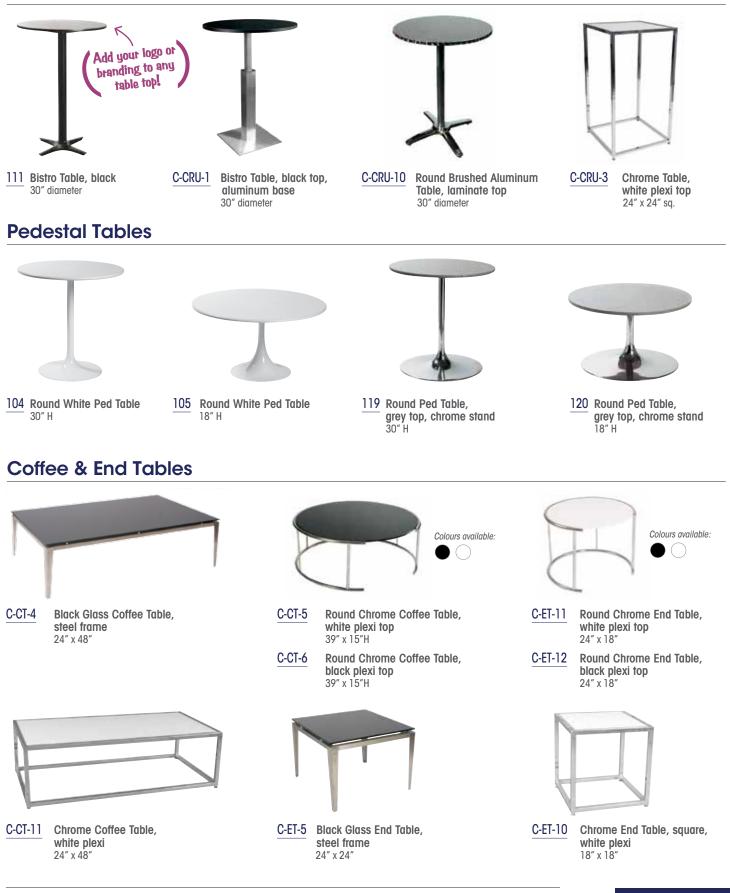

| BISTRO TABLES                                  |     |                                                |      |          |    |            |       |  |  |  |  |  |
|------------------------------------------------|-----|------------------------------------------------|------|----------|----|------------|-------|--|--|--|--|--|
| ITEM #                                         | QTY | DESCRIPTION                                    | PRE- | PRE-SHOW |    | R DEADLINE | TOTAL |  |  |  |  |  |
| 111                                            |     | Bistro Table, black – 30" D                    | \$   | 159.00   | \$ | 239.00     | \$    |  |  |  |  |  |
| C-CRU-1                                        |     | Bistro Table, black top, aluminum base – 30" D | \$   | 179.00   | \$ | 269.00     | \$    |  |  |  |  |  |
| C-CRU-10                                       |     | Round Brushed Aluminum Table – 30" D           | \$   | 167.00   | \$ | 251.00     | \$    |  |  |  |  |  |
| C-CRU-3                                        |     | Chrome Table, white plexi top – 24"x24" sq.    | \$   | 151.00   | \$ | 227.00     | \$    |  |  |  |  |  |
| CUSTOMIZE YOUR BISTRO TABLE TOP WITH A GRAPHIC |     |                                                |      |          |    |            |       |  |  |  |  |  |
| 80-10-003                                      |     | Bistro Table Top Graphic                       | \$   | 74.00    | \$ | 111.00     | \$    |  |  |  |  |  |

\* Graphic prices are based on print ready files. A Stronco representative will contact you with file submission details. \* Design services can be quoted if required.

| PEDESTA  | L TABLES                                        |              |              |    |
|----------|-------------------------------------------------|--------------|--------------|----|
| 104      | Round White Ped Table – 30"H                    | \$<br>84.00  | \$<br>126.00 | \$ |
| 105      | Round White Ped Table – 18"H                    | \$<br>76.00  | \$<br>114.00 | \$ |
| 119      | Round Ped Table, grey top – 30"H                | \$<br>84.00  | \$<br>126.00 | \$ |
| 120      | Round Ped Table, grey top- 18"H                 | \$<br>76.00  | \$<br>114.00 | \$ |
| COFFEE 8 | END TABLES                                      |              |              |    |
| C-CT-4   | Black Glass Coffee Table – 24"x48"              | \$<br>141.00 | \$<br>212.00 | \$ |
| C-CT-5   | Round Chrome Coffee Table, white top            | \$<br>141.00 | \$<br>212.00 | \$ |
| C-CT-6   | Round Chrome Coffee Table, black top            | \$<br>141.00 | \$<br>212.00 | \$ |
| C-ET-11  | Round Chrome End Table, white top – 24"x18"     | \$<br>122.00 | \$<br>183.00 | \$ |
| C-ET-12  | Round Chrome End Table, black top – 24"x18"     | \$<br>122.00 | \$<br>183.00 | \$ |
| C-CT-11  | Chrome Coffee Table, white plexi – 24"x48"      | \$<br>141.00 | \$<br>212.00 | \$ |
| C-ET-5   | Black Glass End Table – 24"x24"                 | \$<br>122.00 | \$<br>183.00 | \$ |
| C-ET-10  | Chrome End Table, square, white plexi – 18"x18" | \$<br>122.00 | \$<br>183.00 | \$ |

# Tables (BISTRO, PEDESTAL & COFFEE TABLES)

## **Bistro Tables**

09-17