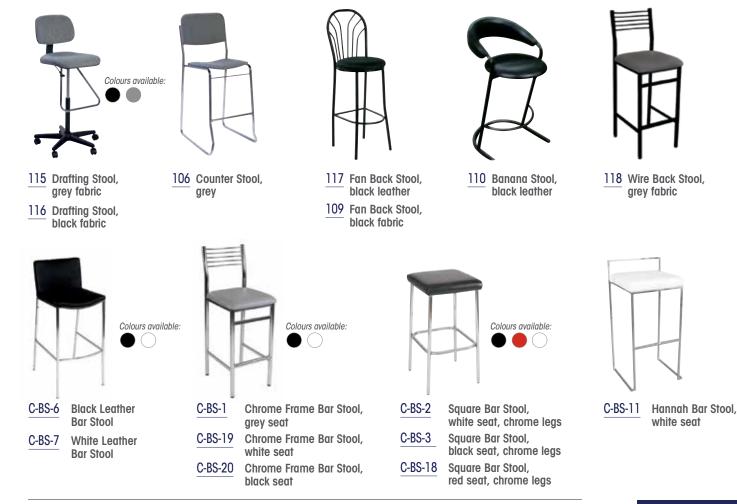

| STOOLS  |     |                                      |              |      |             |       |
|---------|-----|--------------------------------------|--------------|------|-------------|-------|
| ITEM #  | QTY | DESCRIPTION                          | PRE-SHOW     | AFTE | ER DEADLINE | TOTAL |
| 115     |     | Drafting Stool, Grey Fabric          | \$<br>92.00  | \$   | 138.00      | \$    |
| 116     |     | Drafting Stool, Black Fabric         | \$<br>92.00  | \$   | 138.00      | \$    |
| 106     |     | Counter Stool, Grey                  | \$<br>92.00  | \$   | 138.00      | \$    |
| 117     |     | Fan Back Stool, Black Leather        | \$<br>112.00 | \$   | 168.00      | \$    |
| 109     |     | Fan Back Stool, Black Fabric         | \$<br>92.00  | \$   | 138.00      | \$    |
| 110     |     | Banana Stool, Black Leather          | \$<br>112.00 | \$   | 168.00      | \$    |
| 118     |     | Wire Back Stool, Grey Fabric         | \$<br>92.00  | \$   | 138.00      | \$    |
| C-BS-6  |     | Black Leather Bar Stool              | \$<br>123.00 | \$   | 185.00      | \$    |
| C-BS-7  |     | White Leather Bar Stool              | \$<br>123.00 | \$   | 185.00      | \$    |
| C-BS-1  |     | Chrome Frame Bar Stool - Grey Seat   | \$<br>127.00 | \$   | 191.00      | \$    |
| C-BS-19 |     | Chrome Frame Bar Stool - White Seat  | \$<br>127.00 | \$   | 191.00      | \$    |
| C-BS-20 |     | Chrome Frame Bar Stool - Black Seat  | \$<br>127.00 | \$   | 191.00      | \$    |
| C-BS-2  |     | Chrome Square Bar Stool – White Seat | \$<br>123.00 | \$   | 185.00      | \$    |
| C-BS-3  |     | Chrome Square Bar Stool – Black Seat | \$<br>123.00 | \$   | 185.00      | \$    |
| C-BS-18 |     | Chrome Square Bar Stool – Red Seat   | \$<br>123.00 | \$   | 185.00      | \$    |
| C-BS-11 |     | Hannah Bar Stool – White Seat        | \$<br>127.00 | \$   | 191.00      | \$    |