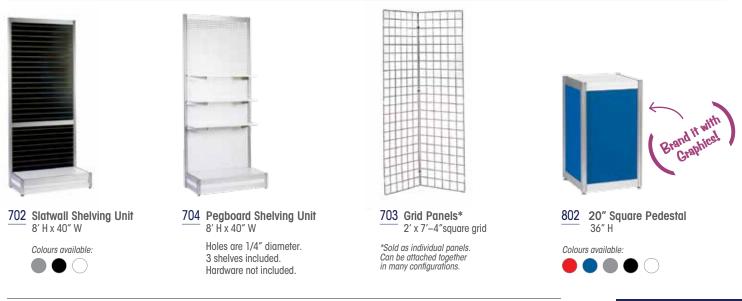

| DISPL  | DISPLAY UNITS |                                                                                                    |          |        |                |       |  |  |  |  |  |  |
|--------|---------------|----------------------------------------------------------------------------------------------------|----------|--------|----------------|-------|--|--|--|--|--|--|
| ITEM # | QTY           | DESCRIPTION                                                                                        | PRE-SHOW |        | AFTER DEADLINE | TOTAL |  |  |  |  |  |  |
| 702    |               | Slatwall Shelving Unit - 8'Hx40"W Black Grey White Maple                                           | \$       | 424.00 | \$ 636.00      | \$    |  |  |  |  |  |  |
| 704    |               | Pegboard Shelving Unit – 8'Hx40"W                                                                  | \$       | 394.00 | \$ 591.00      | \$    |  |  |  |  |  |  |
| 703    |               | Grid Panels – 2'x7' (4" square grid)                                                               | \$       | 98.00  | \$ 147.00      | \$    |  |  |  |  |  |  |
| 802    |               | 20" Square Pedestal – 36"H           Black         Grey           White         Blue           Red | \$       | 158.00 | \$ 237.00      | \$    |  |  |  |  |  |  |