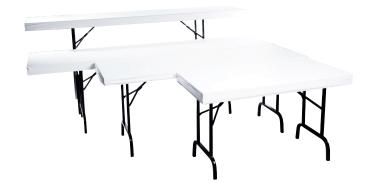

## **Draped Display Tables**

Draped tables include white vinyl top and pleated skirt on three sides. Fourth side draping can be added. See order form for details.

## **Undraped Display Tables**

Undrapedtablesincludewhitevinyltop.

|                       | Colo  | oursavai | lable:    |
|-----------------------|-------|----------|-----------|
| 201 4'L x 24"W x 30"H |       |          | 6         |
| 202 6'Lx 24"W x 30"H  | TEAL  | GREEN    | BLACK     |
| 203 8'L x 24"W x 30"H | BLUE  | PURPLE   | SILVER    |
| 208 4'L x 24"W x 42"H | WHITE | GOLD     | BURGUN    |
| 209 6'Lx 24"W x 42"H  |       |          | $\bigcap$ |
| 210 8'L x 24"W x 42"H | BEIGE | RED      | IVORY     |
|                       |       |          |           |