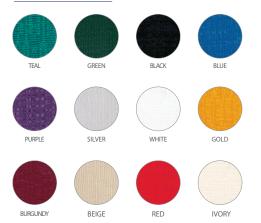

| Colo     | Coloursavailable: |              |  |  |  |  |  |  |  |
|----------|-------------------|--------------|--|--|--|--|--|--|--|
| TEAL     | GREEN             | BLACK        |  |  |  |  |  |  |  |
| BLUE     | PURPLE            | SILVER       |  |  |  |  |  |  |  |
| WHITE    | GOLD              | BURGUNDY     |  |  |  |  |  |  |  |
| BEIGE    | RED               | IVORY        |  |  |  |  |  |  |  |
| Actualco | loursmayv         | aryslightly. |  |  |  |  |  |  |  |

#### COLOURSAVAILABLE:

Actual colours may vary slightly.